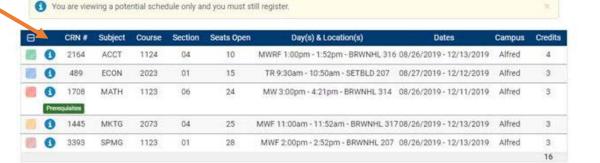

## **Course Details**

This table displays the CRN (course reference number), seats open, days, times, and dates of the courses