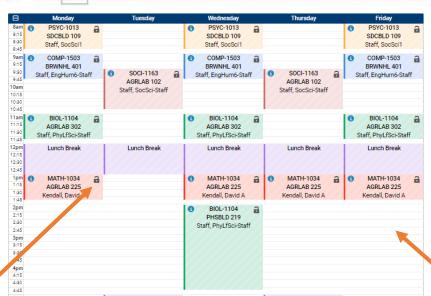

### **Weekly Schedule View**

This will display the courses and breaks in a day and time format.