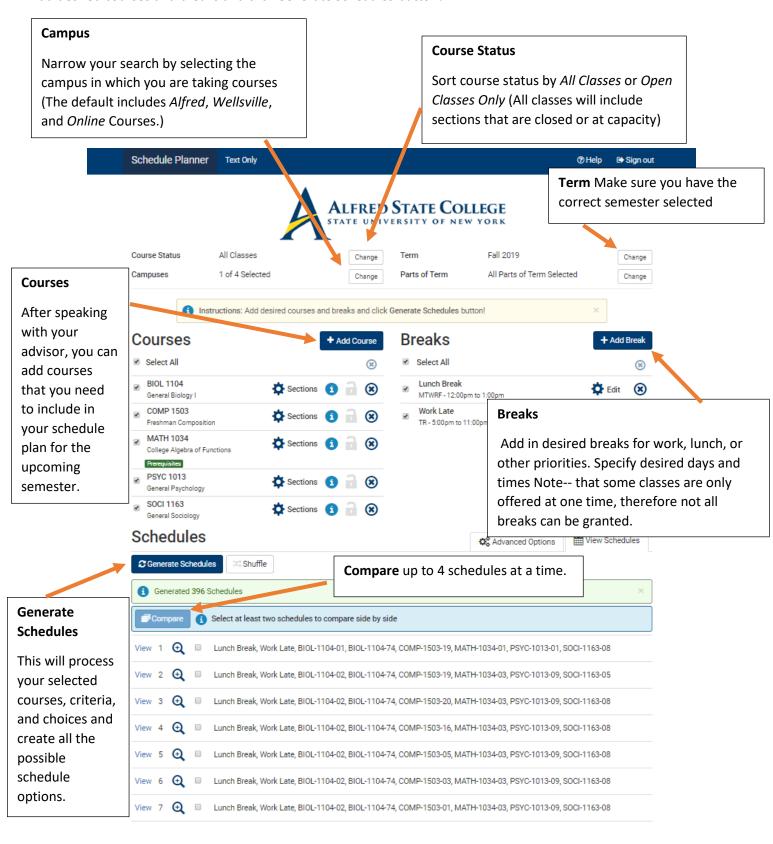

# Schedule Planner: Quick Guide

Add desired courses and breaks and click Generate Schedules button!

Click this button to send your preferred schedule to Banner Web. Complete the registration process in Banner Web.

### Favorite/ "Love"

Save your favorite schedules to view later by clicking on the heart button.

Sign out

X Shuffle

(2) Help

#### Lock

Use this lock feature to narrow your search to only include schedules that have this specific section of a course.