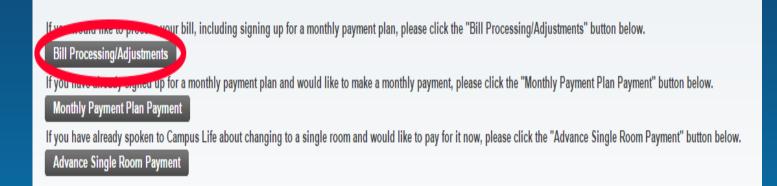

|
| Residential Lite<br>Housing/Roommate Preferences<br>Survey; Continuing Student<br>Room Selection. | Graduation Application ▼<br>Apply for Graduation; Print Blank<br>Degree Application Form                                                                                         | Graduate Survey<br>Complete Graduate Survey                                                                                                                      |                                                                                                                                                                                                                  |

### **Click Bill Processing/Adjustments**



### Select term



| Spring                       | 2016        |            |
|------------------------------|-------------|------------|
|                              | Bill Hour   | s:         |
| Description                  | Charges     | Credits    |
| Tuition                      |             |            |
| Comprehensive Fee            |             |            |
| Refund                       |             |            |
| PELL                         |             |            |
| SUNY Tuition Credit          |             |            |
| Tuition Assistance Program   |             |            |
| Term Charges                 |             |            |
|                              |             |            |
| Term Credits                 |             |            |