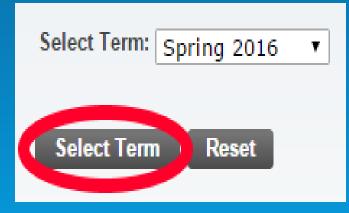

### Select term

| Spring                       | 2016        |            |
|------------------------------|-------------|------------|
|                              | Bill Hour   | s:         |
| Description                  | Charges     | Credits    |
| Tuition                      |             |            |
| Comprehensive Fee            |             |            |
| Refund                       |             |            |
| PELL                         |             |            |
| SUNY Tuition Credit          |             |            |
| Tuition Assistance Program   |             |            |
| Term Charges                 |             |            |
|                              |             |            |
| Term Credits                 |             |            |
| Term Balance                 |             |            |
| Account Balance              |             |            |
| A.P. 411 F                   |             |            |
| Adjustable Fees              |             |            |
| Meal Plan - Please visit the |             |            |
| Campus Spending Accourt      | Amount - Ho | w do I deo |
|                              |             |            |
| Please select Yes/No fo      | the followi | ng optior  |