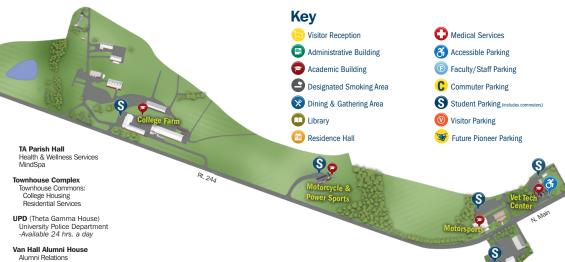

l Center Print & Mail Services

Orvis Activities Center (STUACT) Athletics Department

Athletic Strength and Conditioning Center Cappadonia Auditorium Gym/Pool

Physical & Health Sciences (PHS) Dean, School of Arts and Sciences Nursing Physical & Life Sciences

Pioneer Cuts: Barbershop/Styling Space Pioneer Dance Studio Pioneer Fitness Center Student Senate Offices The Underground Multi-purpose Gaming Arena

Student Leadership Center (SLC)

Admissions Campus Store Career Development Center for Civic Leadership Center for Intercultural Unity Climbing Wall Enrollment Management Ever Green Cafe Judicial Affairs
Office of International Student Services Refresh Smoothies Student Engagement & Orientation Student Senate Offices

VP for Student Affairs

Alumni Relations Institutional Advancement